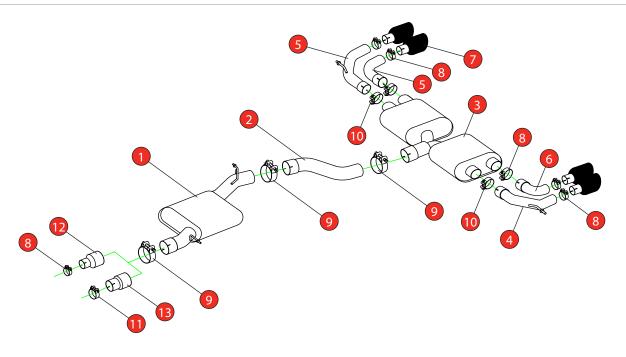

Estimated Fitting Time: 2 Hours

| NO.     | PART NO.   | DESCRIPTION                            | QTY |  |
|---------|------------|----------------------------------------|-----|--|
| 1       | 763VW      | Resonated Centre Section               | 1   |  |
| 2       | 765VW      | Link Pipe                              | 1   |  |
| 3       | 766VW      | Rear Silencer                          | 1   |  |
| 4       | 810AU      | L/H Outer Trim Connecting Pipe         | 1   |  |
| 5       | 811AU      | R/H Outer Trim Connecting Pipe         | 1   |  |
| 6       | 812AU      | L/H & R/H Inner Trim Connecting Pipe   | 2   |  |
| 7       | Z023.10162 | Carbon Fibre Ø114mm Ascari Trim        | 4   |  |
| Fit Kit |            |                                        |     |  |
| 8       | Z016.10064 | 63-68mm Clamp                          | 7   |  |
| 9       | Z016.10069 | 79-85mm Clamp                          | 3   |  |
| 10      | Z016.10070 | 66mm H/D Clamp                         | 2   |  |
| 11      | Z016.10056 | 73-79mm Clamp                          | 1   |  |
| 12      | AD103      | Adaptor (USE TO FIT TO O.E DOWNPIPE)   | 1   |  |
| 13      | AD107      | Adaptor (USE TO FIT TO Ø76mm DOWNPIPE) | 1   |  |