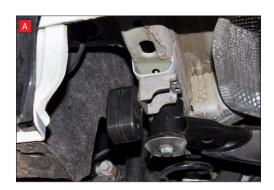

A) Both of the rear mounting points need rotating 180° when fitting the Scorpion exhaust.

Once happy with fitment of Scorpion Exhaust, fully tighten up all clamps and fixing and plug in the electronic valve motors.